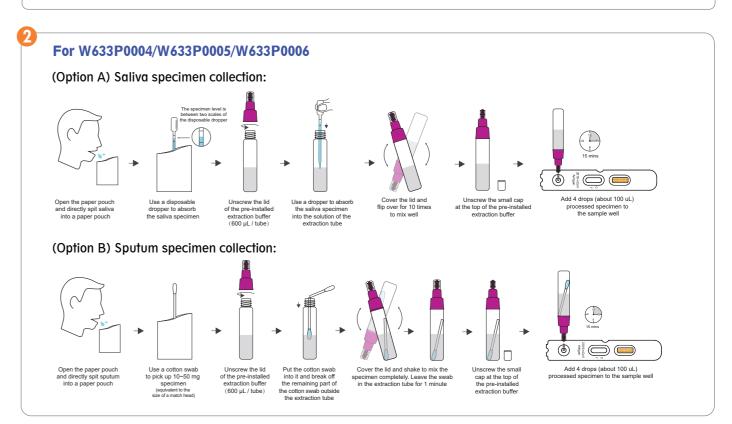

o.com.cn

Wondfo reserves all rights. All contents of this brochure are copyrighted by Wondfo.









# 2019-nCoV Antigen Saliva/Sputum Test

Antigen test with Saliva / Sputum sample, no more discomfort during the test.

## **Commonly used sample types for antigen test**



- · Professional training needed for sampling
- · Discomfort for testee when sampling
- · Higher viral load



- · No professional training needed for sampling
- · No more discomfort during sampling

## When to use antigen test?



## **Application**

Saliva/Sputum antigen test can be applied for initial screening of COVID-19, the positive result indicates the active infection.

#### **Application Scenarios**



High-risk congregates





**Primary care triage** 

### **Product Specifications**

#### **OPERATION**







#### PRODUCT PERFORMANCE

| 2019-nCoV Antigen  | PCR      |          | Total |  |
|--------------------|----------|----------|-------|--|
| Saliva/Sputum Test | Positive | Negative | Toldi |  |
| 2019-nCoV Positive | 118      | 2        | 120   |  |
| 2019-nCoV Negative | 3        | 381      | 384   |  |
| Total              | 121      | 383      | 504   |  |

Sensitivity: 97.52% (95%CI: 92.93%~99.49%) Specificity: 99.48% (95%CI: 98.13%~99.94%) Total Agreement: 99.01% (95%CI: 97.70%~99.68%)

#### **ORDER INFORMATION**

| Catalog No. | Paking Size  | Reaction Time | Shelf Life | Sample Type   | Storage Temperature |
|-------------|--------------|---------------|------------|---------------|---------------------|
| W633        | 1/5/10 T/kit | 15~20 minutes | 24 months  | Saliva/Sputum |