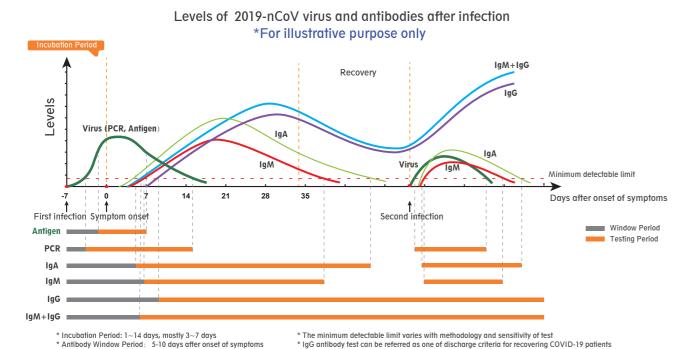

## When to use antigen test?

## **Application**

Saliva/Sputum antigen test can be applied for initial screening of COVID-19, the positive result indicates the active infection.