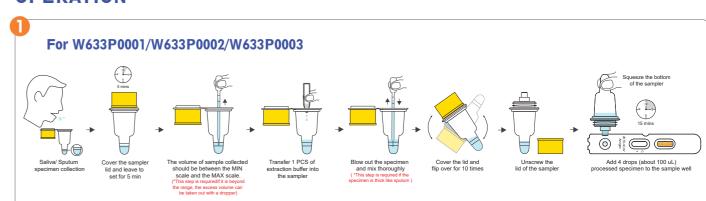

dfo.com.cn

Wondfo reserves all rights. All contents of this brochure are copyrighted by Wondfo.









# 2019-nCoV Antigen Saliva/Sputum Test

Antigen test with Saliva / Sputum sample, no more discomfort during the test.

## **Commonly used sample types for antigen test**



- · Professional training needed for sampling
- · Discomfort for testee when sampling
- · Higher viral load



- · No professional training needed for sampling
- · No more discomfort during sampling

## When to use antigen test?



## **Application**

Saliva/Sputum antigen test can be applied for initial screening of COVID-19, the positive result indicates the active infection.

#### **Application Scenarios**



High-risk congregates





**Primary care triage** 

### **Product Specifications**

#### **OPERATION**







#### PRODUCT PERFORMANCE

| 2019-nCoV Antigen  | PCR      |          | Total |  |
|--------------------|----------|----------|-------|--|
| Saliva/Sputum Test | Positive | Negative | Toldi |  |
| 2019-nCoV Positive | 118      | 2        | 120   |  |
| 2019-nCoV Negative | 3        | 381      | 384   |  |
| Total              | 121      | 383      | 504   |  |

Sensitivity: 97.52% (95%CI: 92.93%~99.49%) Specificity: 99.48% (95%CI: 98.13%~99.94%) Total Agreement: 99.01% (95%CI: 97.70%~99.68%)

#### **ORDER INFORMATION**

| Catalog No. | Paking Size  | Reaction Time | Shelf Life | Sample Type   | Storage Temperature |
|-------------|--------------|---------------|------------|---------------|---------------------|
| W633        | 1/5/10 T/kit | 15~20 minutes | 24 months  | Saliva/Sputum