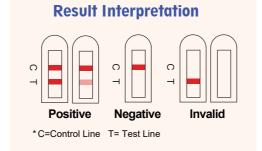

com.cn

Wondfo reserves all rights. All contents of this brochure are copyrighted by Wondfo.









# 2019-nCoV Antigen Saliva/Sputum Test

Antigen test with Saliva / Sputum sample, no more discomfort during the test.

## **Commonly used sample types for antigen test**



- · Professional training needed for sampling
- · Discomfort for testee when sampling
- · Higher viral load



- · No professional training needed for sampling
- · No more discomfort during sampling

## When to use antigen test?



## **Application**

Saliva/Sputum antigen test can be applied for initial screening of COVID-19, the positive result indicates the active infection.

#### **Application Scenarios**



High-risk congregates





**Primary care triage** 

### **Product Specifications**

#### **OPERATION**







#### PRODUCT PERFORMANCE

| 2019-nCoV Antigen  | PCR      |          | Total |  |
|--------------------|----------|----------|-------|--|
| Saliva/Sputum Test | Positive | Negative | Toldi |  |
| 2019-nCoV Positive | 118      | 2        | 120   |  |
| 2019-nCoV Negative | 3        | 381      | 384   |  |
| Total              | 121      | 383      | 504   |  |

Sensitivity: 97.52% (95%CI: 92.93%~99.49%) Specificity: 99.48% (95%CI: 98.13%~99.94%) Total Agreement: 99.01% (95%CI: 97.70%~99.68%)

#### **ORDER INFORMATION**

| Catalog No. | Paking Size  | Reaction Time | Shelf Life | Sample Type   | Storage Temperature |
|-------------|--------------|---------------|------------|---------------|---------------------|
| W633        | 1/5/10 T/kit | 15~20 minutes | 24 months  | Saliva/Sputum | 2